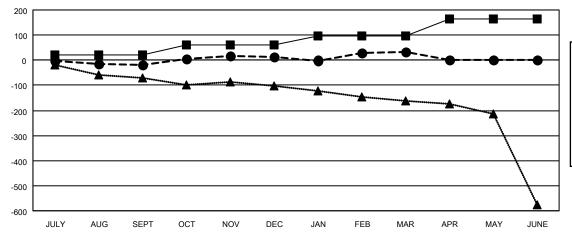

## GOALS AND ACTUAL MEMBERS CUMULATIVE

| <b>-</b> | MEMBER GROWTH NET GOAL |  |
|----------|------------------------|--|
|          |                        |  |

- MEMBER GROWTH ACTUAL

▲ - LAST YEAR MEMBERSHIP ACTUAL

| Members               |        |                      |                         |                                                    |  |  |  |  |  |
|-----------------------|--------|----------------------|-------------------------|----------------------------------------------------|--|--|--|--|--|
| RESULTS FOR 2022-2023 |        |                      |                         |                                                    |  |  |  |  |  |
| QUARTER               | MEMBER | R GROWTH NET<br>GOAL | MEMBER GROWTH<br>ACTUAL | DROPPED<br>MEMBERS ACTUAL<br>(including transfers) |  |  |  |  |  |
| JULY/AUG/SEPT         |        | 20                   | 95                      | 100                                                |  |  |  |  |  |
| OCT/NOV/DEC           |        | 40                   | 162                     | 113                                                |  |  |  |  |  |
| JAN/FEB/MAR           |        | 35                   | 177                     | 140                                                |  |  |  |  |  |
| APR/MAY/JUNE          |        | 70                   | 0                       | 0                                                  |  |  |  |  |  |