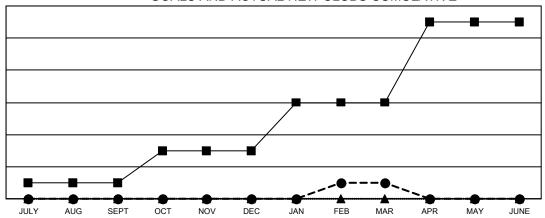

## GOALS AND ACTUAL NEW CLUBS CUMULATIVE

- CURRENT YEAR GOALS FOR NEW CLUBS

- ● - CURRENT YEAR ACTUAL NEW CLUBS

- ▲ - LAST YEAR ACTUAL NEW CLUBS

## Multiple District 110

**LOCATION: NETHERLANDS** 

| Clubs                 |               |           |               |  |  |  |  |
|-----------------------|---------------|-----------|---------------|--|--|--|--|
| RESULTS FOR 2022-2023 |               |           |               |  |  |  |  |
| QUARTER               | NEW CLUB GOAL | NEW CLUBS | DROPPED CLUBS |  |  |  |  |
| JULY/AUG/SEPT         | 1             | 0         | 3             |  |  |  |  |
| OCT/NOV/DEC           | 2             | 0         | 1             |  |  |  |  |
| JAN/FEB/MAR           | 3             | 1         | 0             |  |  |  |  |
| APR/MAY/JUNE          | 5             | 0         | 0             |  |  |  |  |